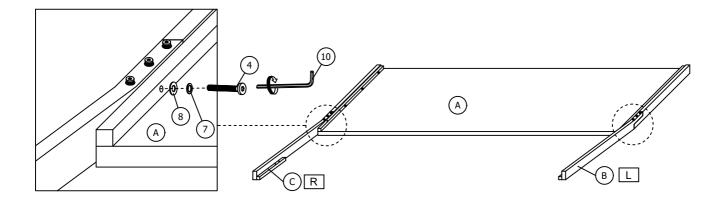

8 PCS  |
| 2              | JCBB SCREW<br>(M8 x 25MM)    | <b>(6)</b> | 8 PCS  |
| 3              | JCBB SCREW<br>(M8 x 50MM)    | 0          | 6 PCS  |
| 4              | JCBC SCREW<br>(M6 x 35MM)    |            | 2 PCS  |
| 5              | SPRING WASHER<br>(M8 x 14MM) |            | 14 PCS |
| 6              | FLAT WASHER<br>(M8 x 22MM)   |            | 14 PCS |
| 7              | SPRING WASHER<br>(M6 x 13MM) |            | 2 PCS  |
| 8              | FLAT WASHER<br>(M6 x 19MM)   |            | 2 PCS  |
| 9              | CSK SCREW<br>(M4 x 32MM)     | <b>§</b>   | 8 PCS  |
| 10             | ALLEN KEY (M4 x 65MM)        |            | 1 PC   |
| 11             | ALLEN KEY (M5 x 65MM)        |            | 1 PC   |

#### STEP 1



# ASSEMBLY INSTRUCTION SH2231T-1 TWIN BED

### STEP 2



### STEP 3

Done twice.



## ASSEMBLY INSTRUCTION SH2231T-1 TWIN BED

### STEP 4

STEP 4.1: Insert JCBB SCREW but do not tighten item (1).

STEP 4.2 : Put item (E)&(F) on item (B),(C) and (D).

STEP 4.3: Tighten item (1).





# ASSEMBLY INSTRUCTION SH2231T-1 TWIN BED

STEP 6