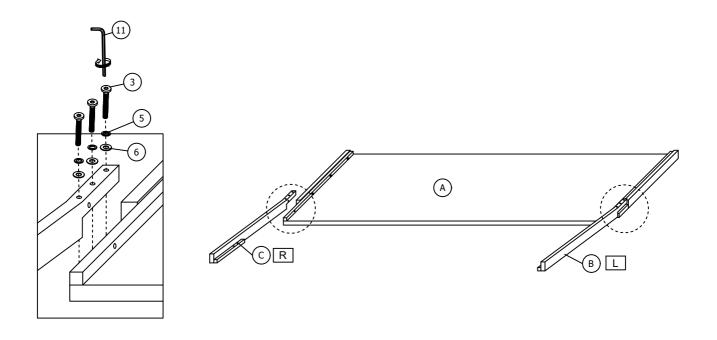

| JCBB SCREW<br>(M8 x 20MM)    |            | 8 PCS  |
| 2              | JCBB SCREW<br>(M8 x 25MM)    | <b>(6)</b> | 8 PCS  |
| 3              | JCBB SCREW<br>(M8 x 50MM)    | 0          | 6 PCS  |
| 4              | JCBC SCREW<br>(M6 x 35MM)    |            | 2 PCS  |
| 5              | SPRING WASHER<br>(M8 x 14MM) |            | 14 PCS |
| 6              | FLAT WASHER<br>(M8 x 22MM)   |            | 14 PCS |
| 7              | SPRING WASHER<br>(M6 x 13MM) |            | 2 PCS  |
| 8              | FLAT WASHER<br>(M6 x 19MM)   |            | 2 PCS  |
| 9              | CSK SCREW<br>(M4 x 32MM)     | <b>§</b>   | 8 PCS  |
| 10             | ALLEN KEY (M4 x 65MM)        |            | 1 PC   |
| 11             | ALLEN KEY (M5 x 65MM)        |            | 1 PC   |

#### STEP 1



# ASSEMBLY INSTRUCTION SH2231T-1 TWIN BED

### STEP 2



### STEP 3

Done twice.



## ASSEMBLY INSTRUCTION SH2231T-1 TWIN BED

### STEP 4

STEP 4.1: Insert JCBB SCREW but do not tighten item (1).

STEP 4.2 : Put item (E)&(F) on item (B),(C) and (D).

STEP 4.3: Tighten item (1).





# ASSEMBLY INSTRUCTION SH2231T-1 TWIN BED

STEP 6