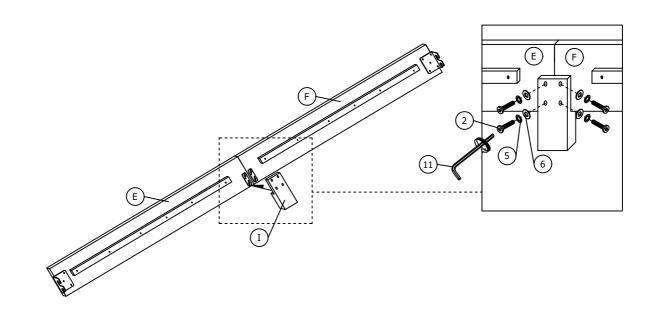

JCBB SCREW<br>(M8 x 25MM)    | <b>(6)</b> | 8 PCS  |
| 3              | JCBB SCREW<br>(M8 x 50MM)    | 0          | 6 PCS  |
| 4              | JCBC SCREW<br>(M6 x 35MM)    |            | 2 PCS  |
| 5              | SPRING WASHER<br>(M8 x 14MM) |            | 14 PCS |
| 6              | FLAT WASHER<br>(M8 x 22MM)   |            | 14 PCS |
| 7              | SPRING WASHER<br>(M6 x 13MM) |            | 2 PCS  |
| 8              | FLAT WASHER<br>(M6 x 19MM)   |            | 2 PCS  |
| 9              | CSK SCREW<br>(M4 x 32MM)     | <b>§</b>   | 8 PCS  |
| 10             | ALLEN KEY (M4 x 65MM)        |            | 1 PC   |
| 11             | ALLEN KEY (M5 x 65MM)        |            | 1 PC   |

#### STEP 1



# ASSEMBLY INSTRUCTION SH2231T-1 TWIN BED

### STEP 2



### STEP 3

Done twice.



## ASSEMBLY INSTRUCTION SH2231T-1 TWIN BED

### STEP 4

STEP 4.1: Insert JCBB SCREW but do not tighten item (1).

STEP 4.2 : Put item (E)&(F) on item (B),(C) and (D).

STEP 4.3: Tighten item (1).





# ASSEMBLY INSTRUCTION SH2231T-1 TWIN BED

STEP 6