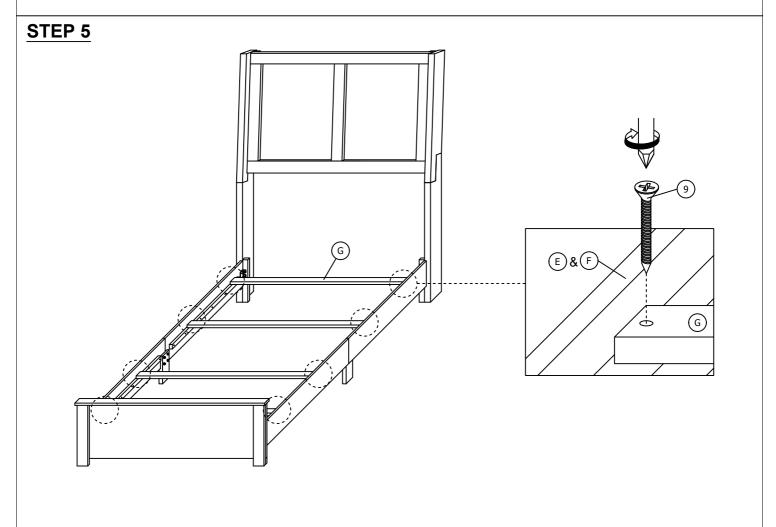

### STEP 4

STEP 4.1: Insert JCBB SCREW but do not tighten item (1).

STEP 4.2 : Put item (E)&(F) on item (B),(C) and (D).

STEP 4.3: Tighten item (1).