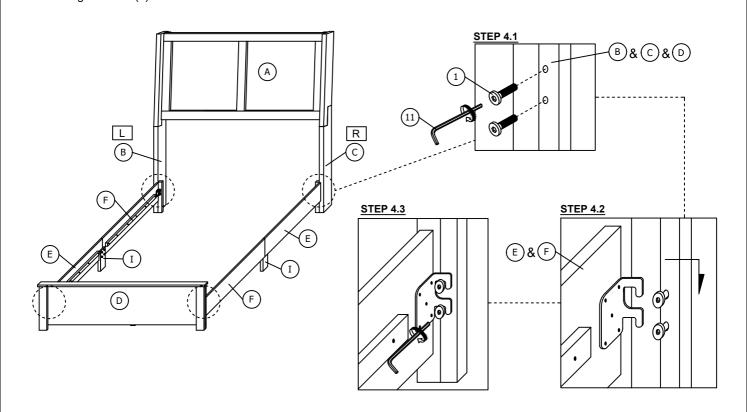

### STEP 4

STEP 4.1: Insert JCBB SCREW but do not tighten item (1).

STEP 4.2 : Put item (E)&(F) on item (B),(C) and (D).

STEP 4.3: Tighten item (1).